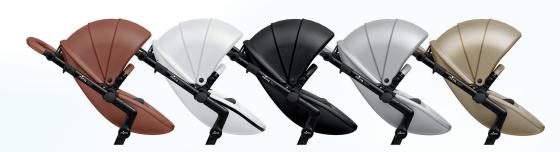

## Mix & Match

Creating a fun yet elegant product.

Choose between 5 chassis colours: elegant Black, modern Graphite Grey striking Aluminium, luxurious Champagne or fashionable Rose Gold.

Choose a striking base colour for the seat, canopy, basket cover and sleeves: Each colour in the mima collection evokes a different scenario.