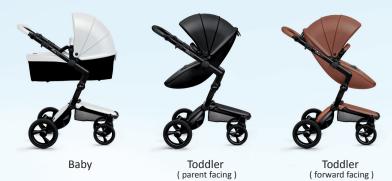

## **Endless Possibilities**

**xari** is a unique, elegant and compact pushchair that offers a comfortable and accommodating ride for both parent and baby.