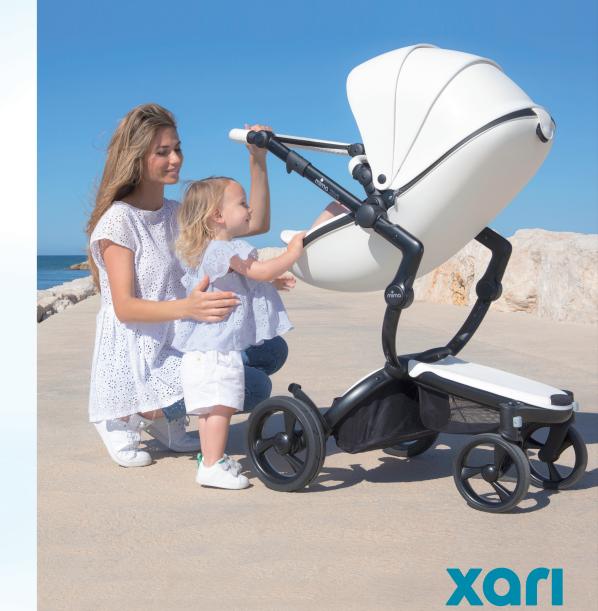

## **Endless Possibilities**

**xari** is a unique, elegant and compact pushchair that offers a comfortable and accommodating ride for both parent and baby.