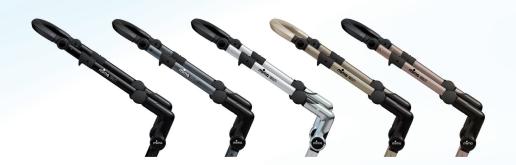

## Mix & Match

Creating a fun yet elegant product.

Choose between 5 chassis colours: elegant Black, modern Graphite Grey striking Aluminium, luxurious Champagne or fashionable Rose Gold.

Choose a striking base colour for the seat, canopy, basket cover and sleeves: Each colour in the mima collection evokes a different scenario.