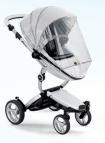

## **Complete the look**

Footmuff

Trendy Changing Bag

Mosquito Net

Rain Cover

Winter Outfit

xari Travel Bag

Cup Holder