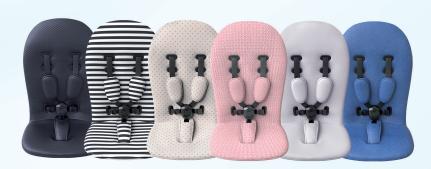

## Mix & Match

Creating a fun yet elegant product.

Choose between 5 chassis colours: elegant Black, modern Graphite Grey striking Aluminium, luxurious Champagne or fashionable Rose Gold.

Choose a striking base colour for the seat, canopy, basket cover and sleeves: Each colour in the mima collection evokes a different scenario.

And **lastly**, choose a Starter Pack colour to create your winning combination.